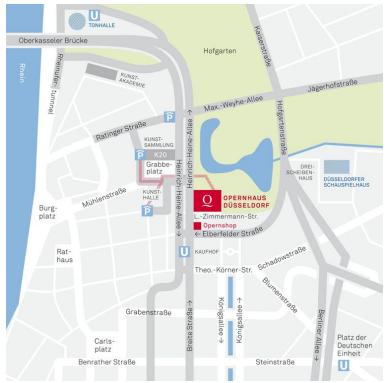

## 8. Maps

Opernhaus Dusseldorf Heinrich-Heine-Allee 16a, 40213 Düsseldorf

Theater Duisburg Opernplatz, 47051 Duisburg