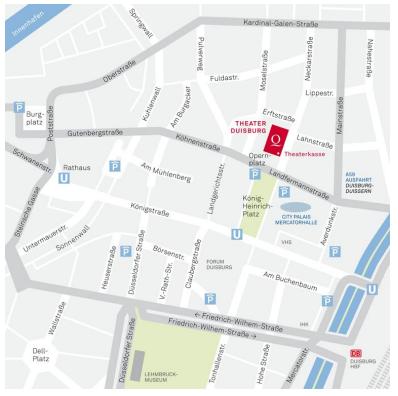

## 8. Maps

Opernhaus Dusseldorf Heinrich-Heine-Allee 16a, 40213 Düsseldorf

Theater Duisburg Opernplatz, 47051 Duisburg